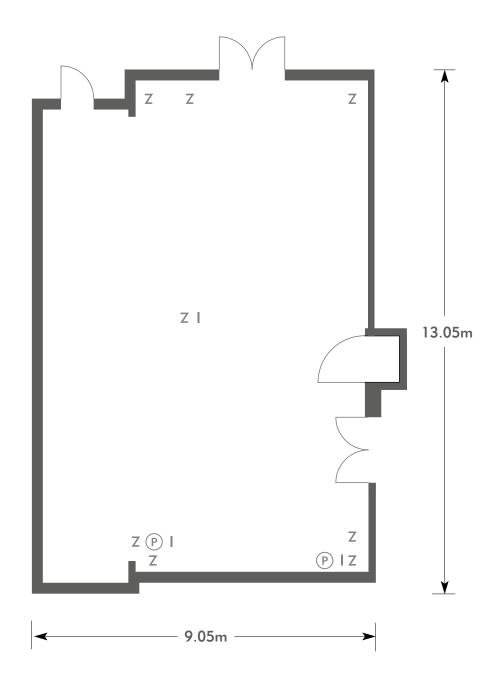

### Wentworth

Room plan: U-shpae Capacity: 40 people

ROYAL BERKSHIRE

Ζ Ζ Ζ ΖI 13.05m ZPI Ζ Ζ ΙZ (P)- 9.05m -