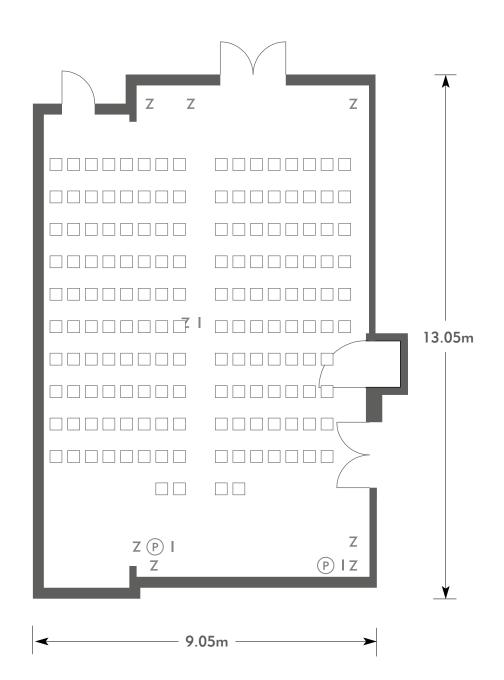

### ROYAL BERKSHIRE Wentworth



ROYAL BERKSHIRE





### Wentworth

Room plan: Theatre Capacity: 160 people



ROYAL BERKSHIRE





### Wentworth

Room plan: Boardroom Capacity: 40 people



ROYAL BERKSHIRE AN EXCLUSIVE VENUE





### Wentworth

Room plan: U-shpae Capacity: 40 people



ROYAL BERKSHIRE

Ζ Ζ Ζ ΖI 13.05m ZPI Ζ Ζ ΙZ (P)- 9.05m -



### Wentworth

Room plan: Classroom Capacity: 55 people



ROYAL BERKSHIRE





### Wentworth

Room plan: Cabaret Capacity: 70 people



ROYAL BERKSHIRE





### Wentworth

Room plan: Rounds for dinner Capacity: 90 people



ROYAL BERKSHIRE AN EXCLUSIVE VENUE





### Wentworth

Room plan: Oval Capacity: 40 people



ROYAL BERKSHIRE AN EXCLUSIVE VENUE