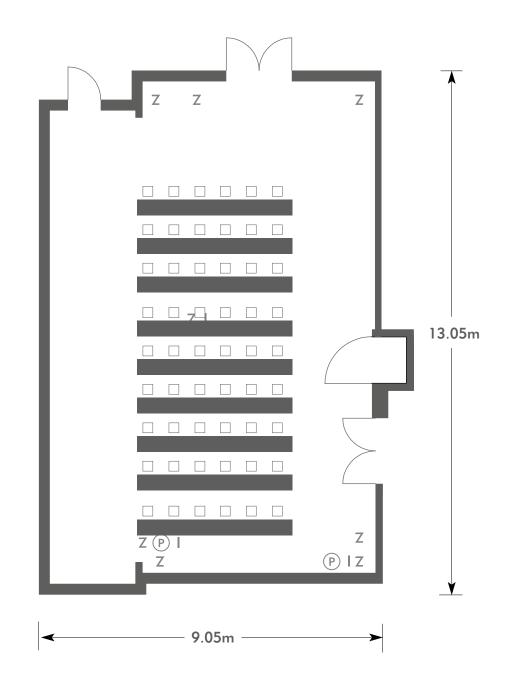

### ROYAL BERKSHIRE Wentworth



ROYAL BERKSHIRE





### Wentworth

Room plan: Theatre Capacity: 160 people



ROYAL BERKSHIRE





### Wentworth

Room plan: Boardroom Capacity: 40 people



ROYAL BERKSHIRE AN EXCLUSIVE VENUE





### Wentworth

Room plan: U-shpae Capacity: 40 people



ROYAL BERKSHIRE

Ζ Ζ Ζ ΖI 13.05m ZPI Ζ Ζ ΙZ (P)- 9.05m -



### Wentworth

Room plan: Classroom Capacity: 55 people



ROYAL BERKSHIRE





### Wentworth

Room plan: Cabaret Capacity: 70 people



ROYAL BERKSHIRE





### Wentworth

Room plan: Rounds for dinner Capacity: 90 people



ROYAL BERKSHIRE AN EXCLUSIVE VENUE





### Wentworth

Room plan: Oval Capacity: 40 people



ROYAL BERKSHIRE AN EXCLUSIVE VENUE