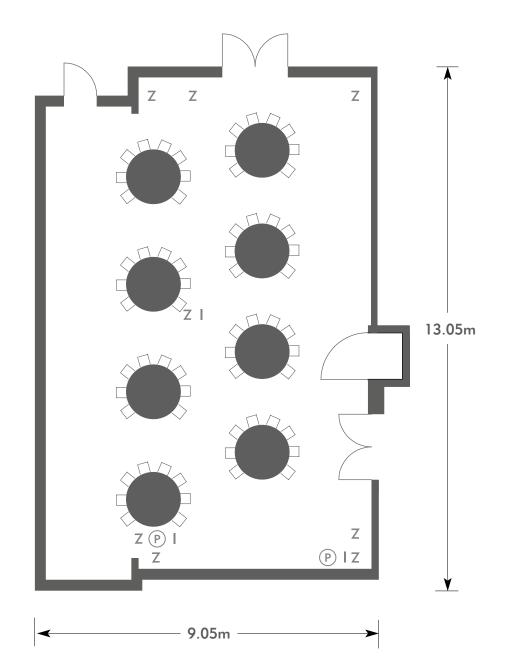

### ROYAL BERKSHIRE Wentworth



ROYAL BERKSHIRE





### Wentworth

Room plan: Theatre Capacity: 160 people



ROYAL BERKSHIRE





### Wentworth

Room plan: Boardroom Capacity: 40 people



ROYAL BERKSHIRE AN EXCLUSIVE VENUE





### Wentworth

Room plan: U-shpae Capacity: 40 people



ROYAL BERKSHIRE

Ζ Ζ Ζ ΖI 13.05m ZPI Ζ Ζ ΙZ (P)- 9.05m -



### Wentworth

Room plan: Classroom Capacity: 55 people



ROYAL BERKSHIRE





### Wentworth

Room plan: Cabaret Capacity: 70 people



ROYAL BERKSHIRE





### Wentworth

Room plan: Rounds for dinner Capacity: 90 people



ROYAL BERKSHIRE AN EXCLUSIVE VENUE





### Wentworth

Room plan: Oval Capacity: 40 people



ROYAL BERKSHIRE AN EXCLUSIVE VENUE