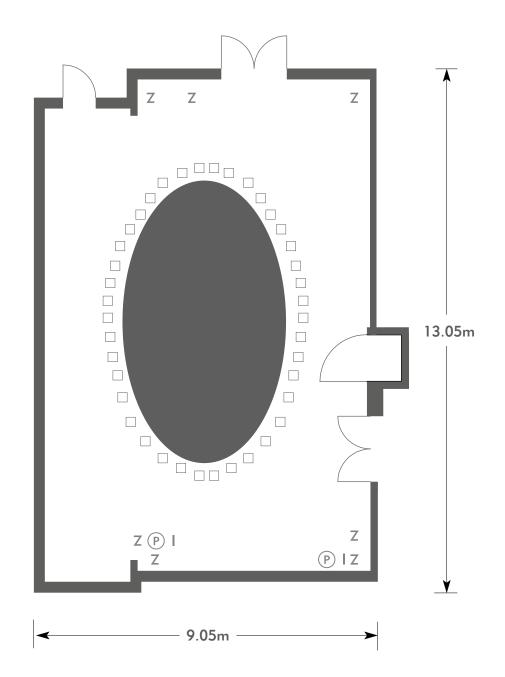

### Wentworth

Room plan: Oval Capacity: 40 people

ROYAL BERKSHIRE AN EXCLUSIVE VENUE