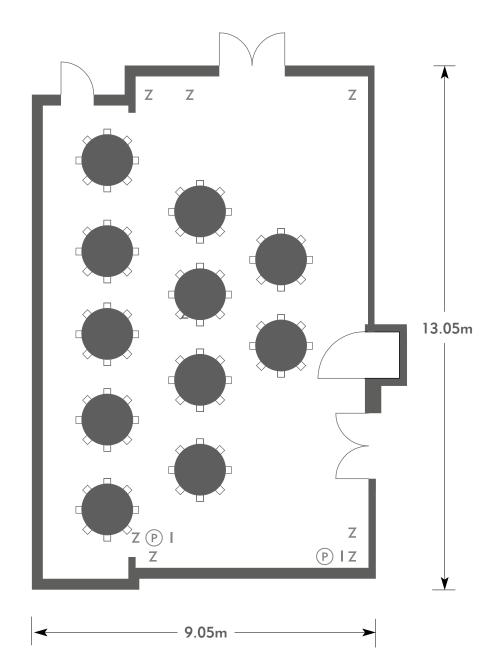

### Wentworth

Room plan: Rounds for dinner Capacity: 90 people

ROYAL BERKSHIRE AN EXCLUSIVE VENUE