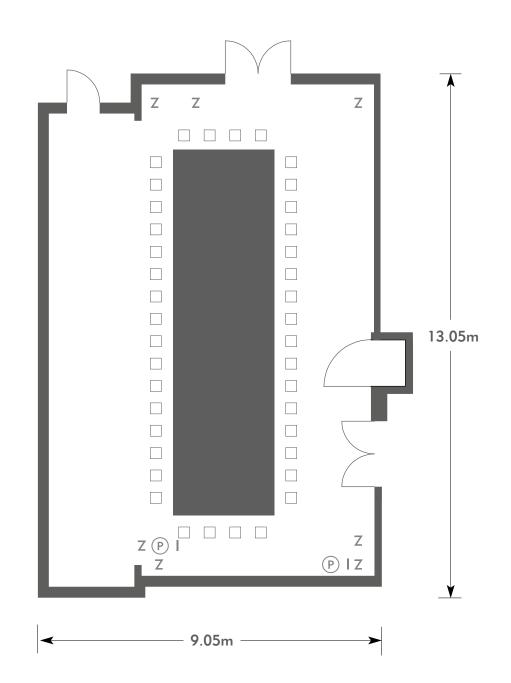

### Wentworth

Room plan: Boardroom Capacity: 40 people

ROYAL BERKSHIRE AN EXCLUSIVE VENUE