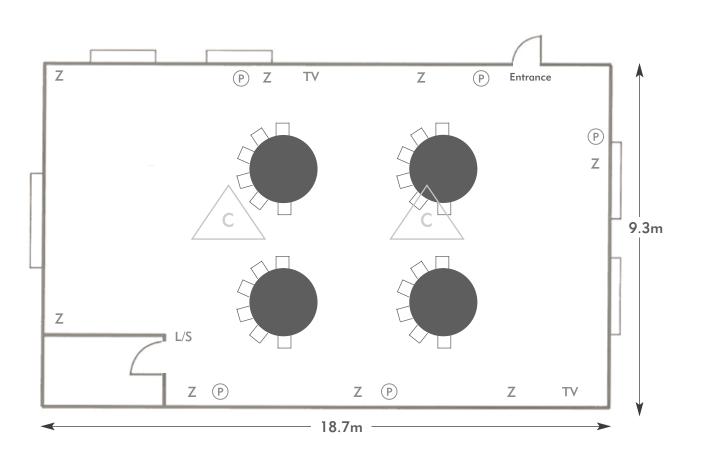

#### Wiltshire

Room plan: Rounds for dinner Capacity: 32 people

THE MANOR HOUSE