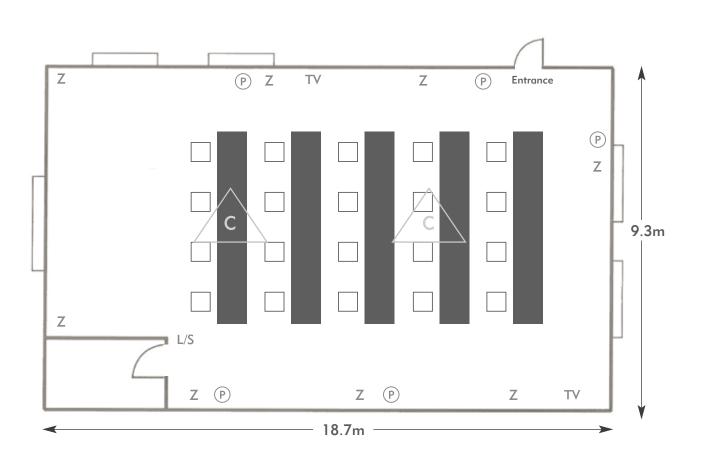

## THE MANOR HOUSE GOLF CLUB Wiltshire

Room plan: Cabaret Capacity: 20 people

THE MANOR HOUSE AN EXCLUSIVE GOLF CLUB