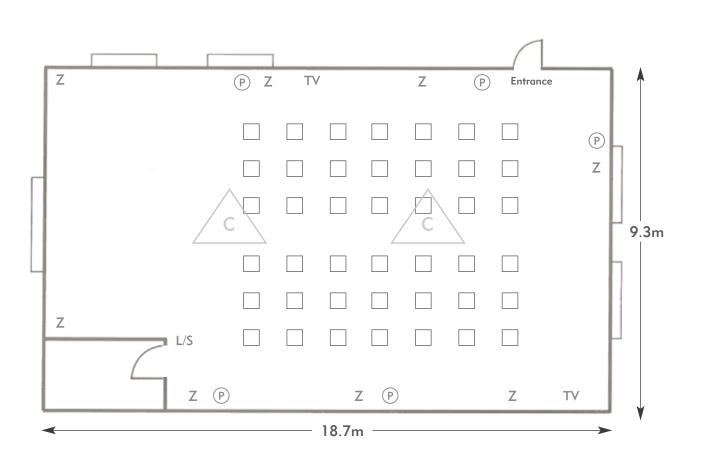

# THE MANOR HOUSE GOLF CLUB

### Wiltshire

Room plan: Classroom Capacity: 20 people

THE MANOR HOUSE AN EXCLUSIVE GOLF CLUB