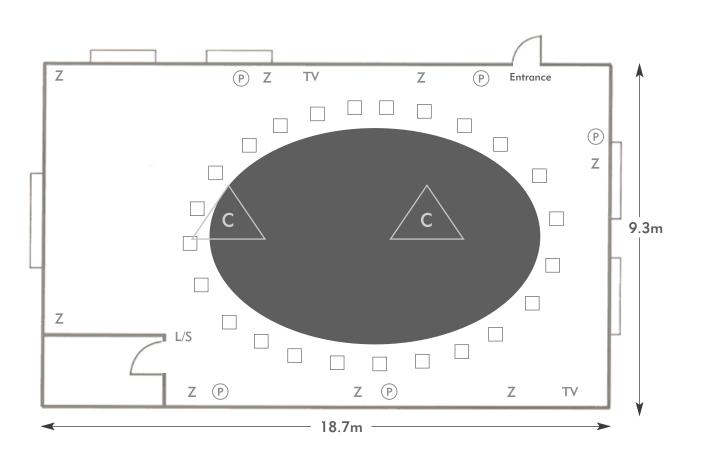

## THE MANOR HOUSE GOLF CLUB Wiltshire

Room plan: Oval Capacity: 24 people

THE MANOR HOUSE AN EXCLUSIVE GOLF CLUB