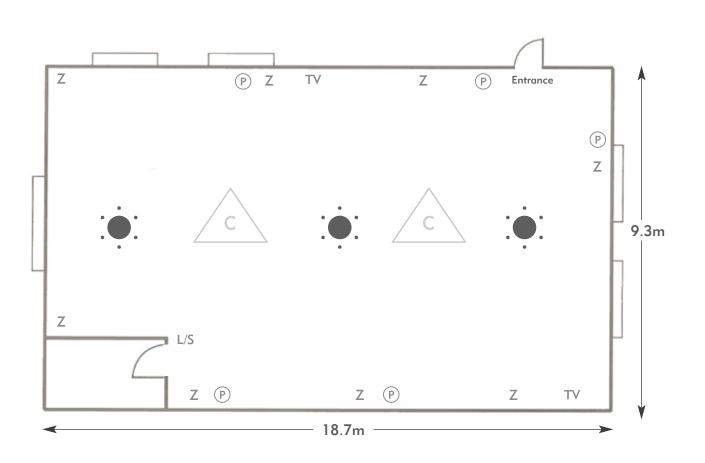

## THE MANOR HOUSE GOLF CLUB Wiltshire

Room plan: Cabaret Capacity: 20 people

THE MANOR HOUSE AN EXCLUSIVE GOLF CLUB