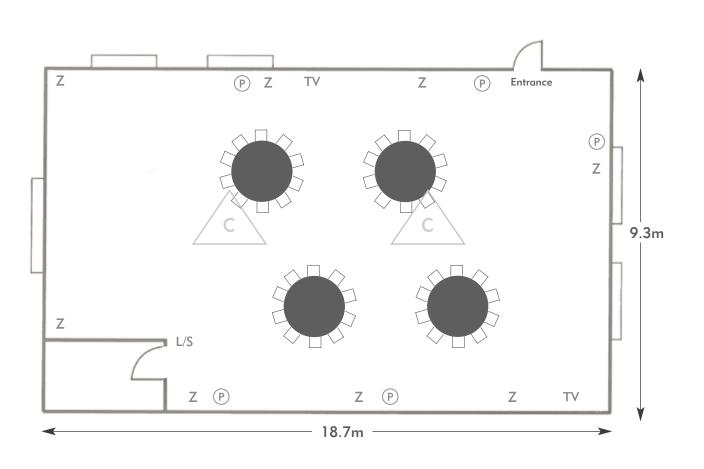

#### Wiltshire

Room plan: Rounds for dinner Capacity: 32 people

THE MANOR HOUSE