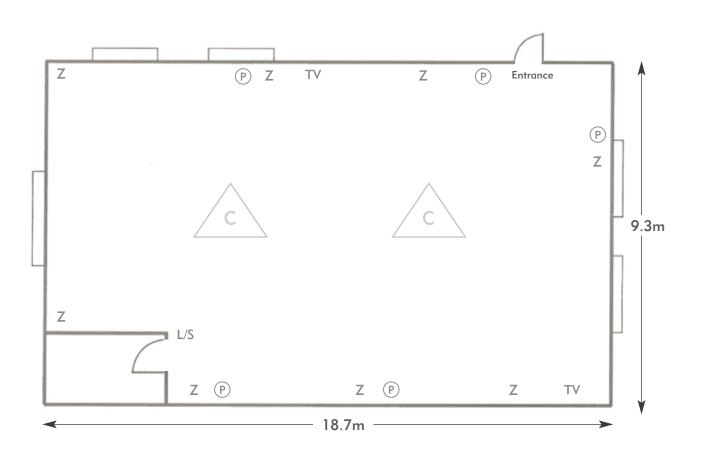

THE MANOR HOUSE

Room plan: Theatre Capacity: 40 people

THE MANOR HOUSE AN EXCLUSIVE GOLF CLUB