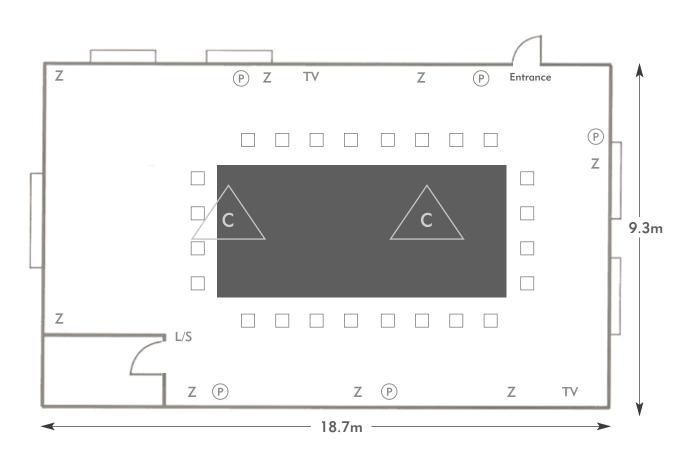

THE MANOR HOUSE





Room plan: Theatre Capacity: 40 people



THE MANOR HOUSE AN EXCLUSIVE GOLF CLUB





## THE MANOR HOUSE GOLF CLUB

#### Wiltshire

Room plan: Boardroom Capacity: 24 people



THE MANOR HOUSE





## THE MANOR HOUSE GOLF CLUB Wiltshire

Room plan: U-shape Capacity: 16 people



THE MANOR HOUSE AN EXCLUSIVE GOLF CLUB





# THE MANOR HOUSE GOLF CLUB

### Wiltshire

Room plan: Classroom Capacity: 20 people



THE MANOR HOUSE AN EXCLUSIVE GOLF CLUB





## THE MANOR HOUSE GOLF CLUB Wiltshire

Room plan: Cabaret Capacity: 20 people



THE MANOR HOUSE AN EXCLUSIVE GOLF CLUB





#### Wiltshire

Room plan: Rounds for dinner Capacity: 32 people



THE MANOR HOUSE





## THE MANOR HOUSE GOLF CLUB Wiltshire

Room plan: Oval Capacity: 24 people



THE MANOR HOUSE AN EXCLUSIVE GOLF CLUB





## THE MANOR HOUSE GOLF CLUB

#### Wiltshire

Room plan: Stand-up reception Capacity: 30 people



THE MANOR HOUSE