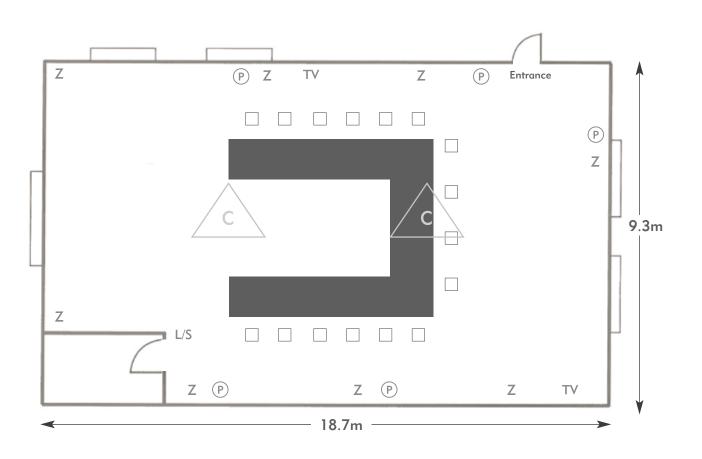

## THE MANOR HOUSE GOLF CLUB Wiltshire

Room plan: U-shape Capacity: 16 people

THE MANOR HOUSE AN EXCLUSIVE GOLF CLUB